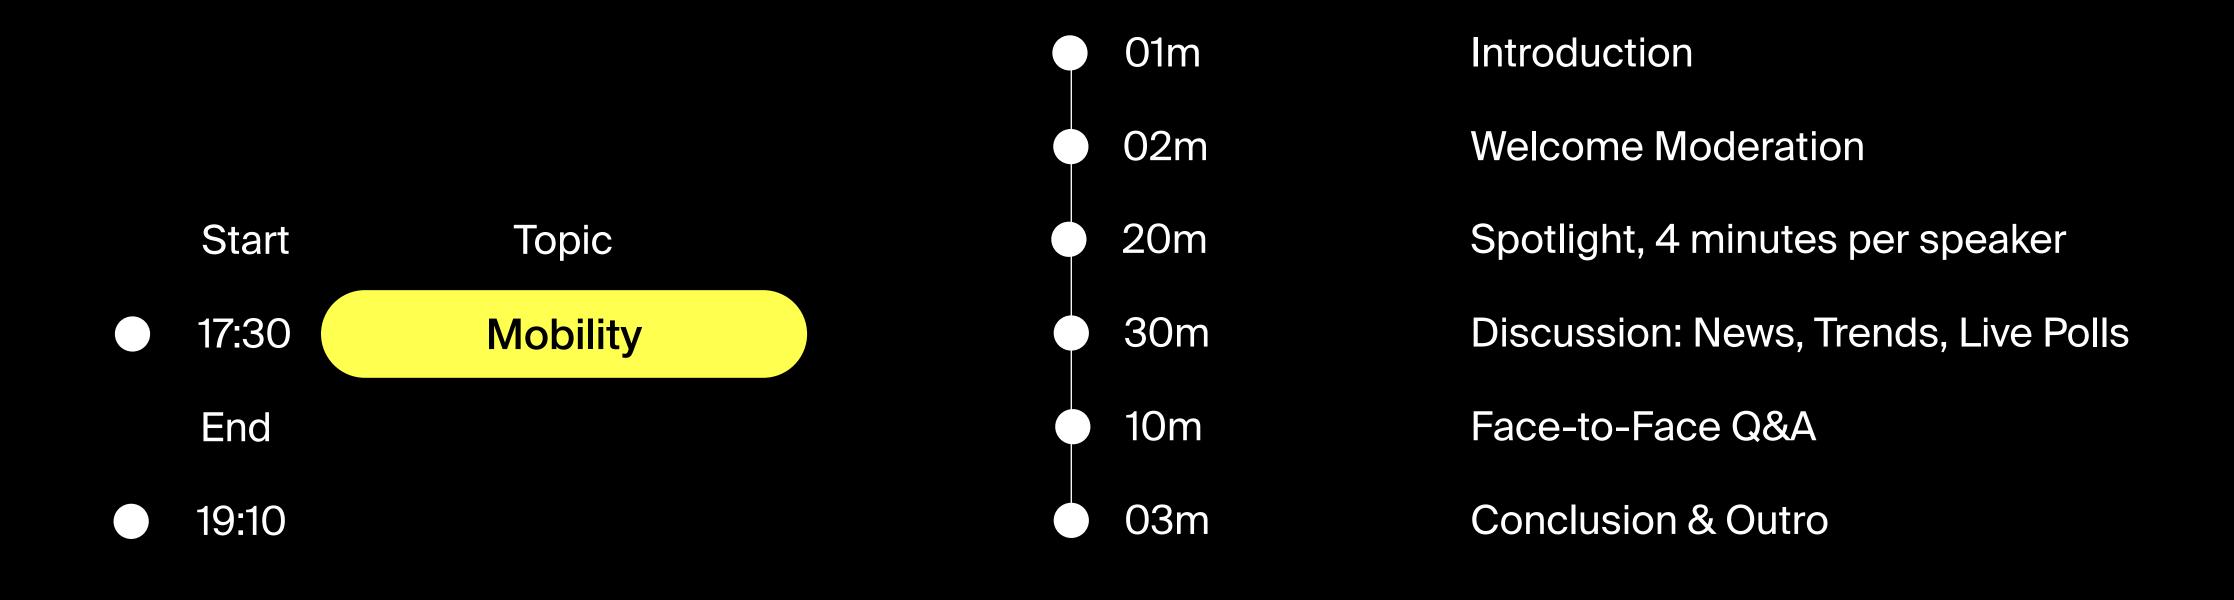

## Programme

## Spotlight

Take a seat, and we'll have a chat.

Up close and personal interviews to let your fans learn what makes you tick.

### Discussion

Let's talk business!

The open table discussion on industry news and trends offers you a stage to share your expertise, present your products and company vision in a relaxed atmosphere,

### Live Poll

Find out what your customers really think...

Reach the audience through curated polls on your most challenging business questions, gather insights and discuss the results live on the show.

### Face-to-Face

Face our online audience.

A live Q&A with a twist, you'll be able to give your answers face-to-face with your fans on screen!