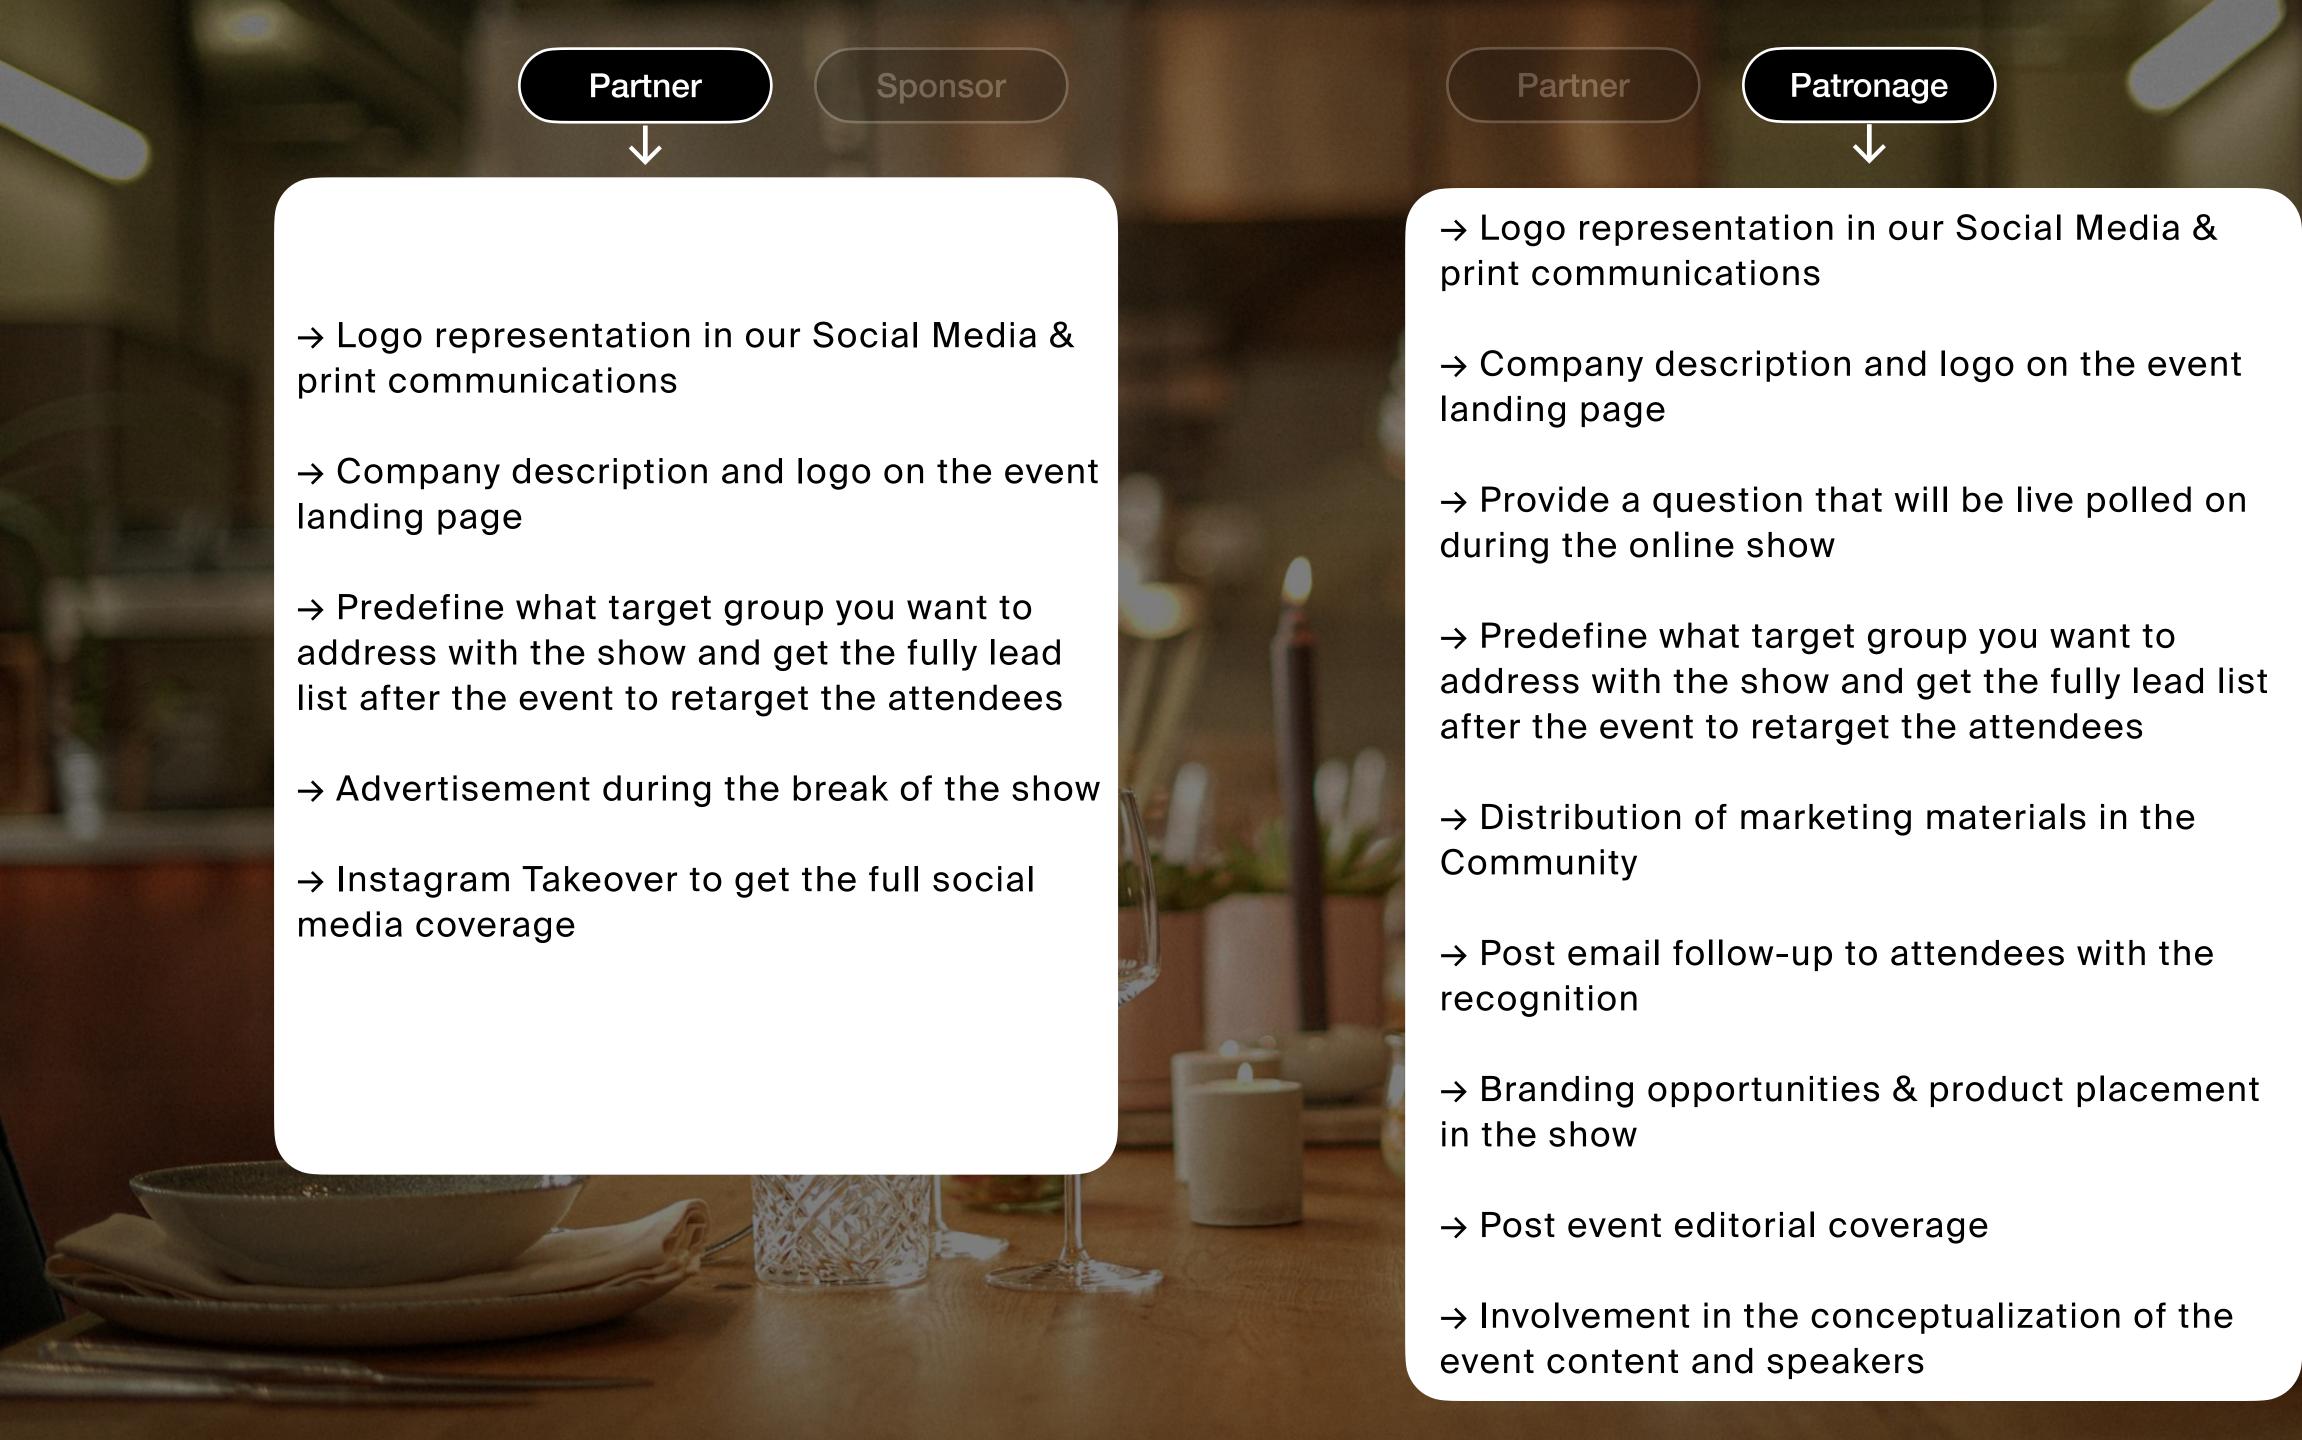

#### Sponsorship packages

#### Partner

 Become a partner to participate in the show, leverage engaged audience by providing a targeted live poll question, generate leads and showcase your services and products through advertisement during the break.

€ 1.500
PER EVENT

## Patronage

 As an exclusive sponsor of the show, co-curate the experts and discussions, maximize your brand visibility within the Factory Berlin community and leverage the reach of our external channels.

€ 5.000 PER EVENT