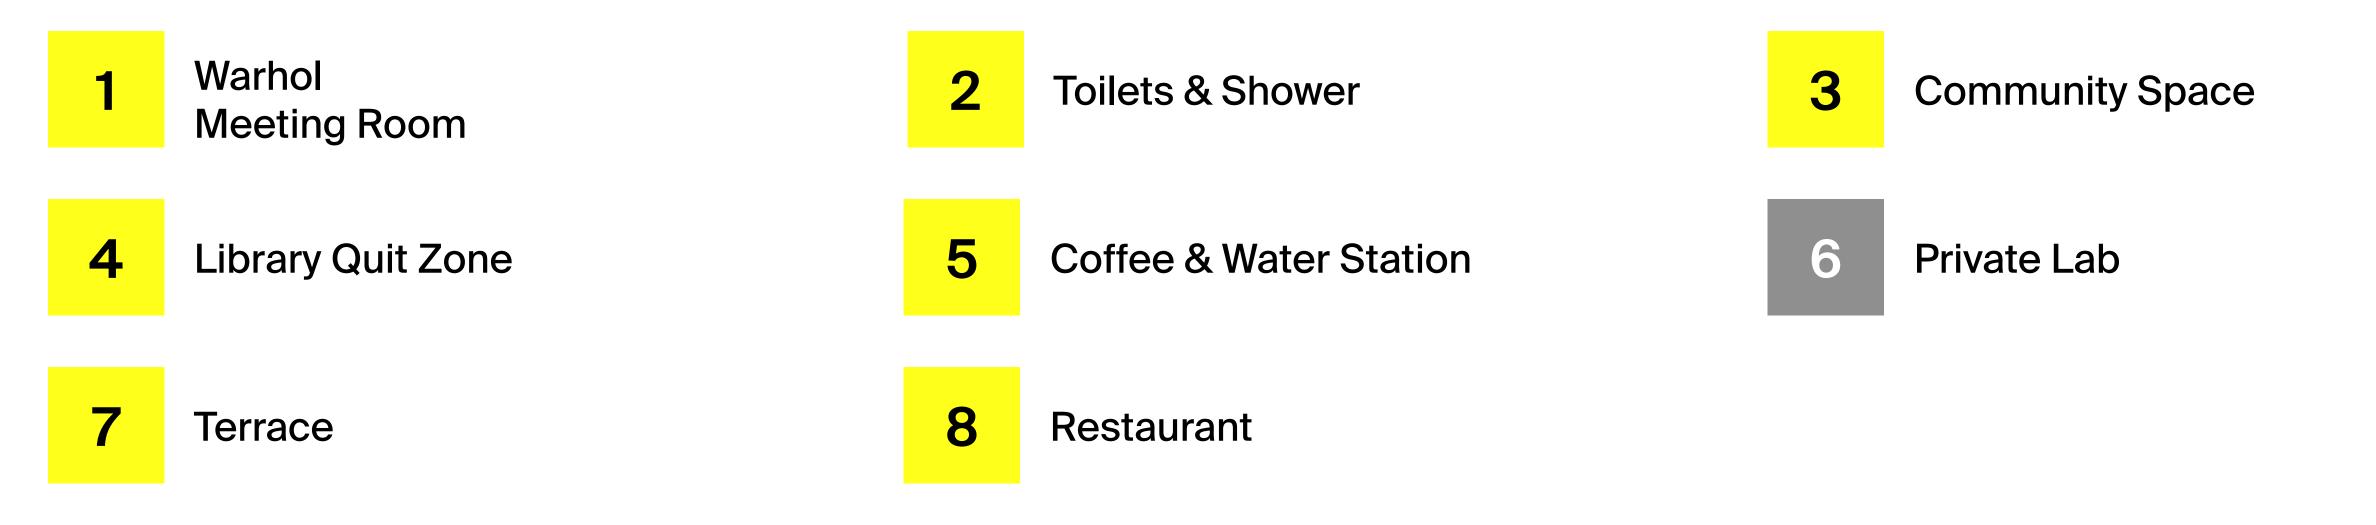

## Berlin Görlitzer Park Campus

# **Ground Floor**Görlitzer Park Campus



#### JORDANSTRASSE



### First Floor Görlitzer Park Campus



#### JORDANSTRASSE



### **Second Floor** Görlitzer Park Campus

10

Meeting Room



#### JORDANSTRASSE



Meeting Room

## Third Floor Görlitzer Park Campus



#### JORDANSTRASSE



# Fifth Floor Görlitzer Park Campus



#### JORDANSTRASSE



2 Cinebar Event Space

3 Parlour Quiet Zone

4 Persius Event Space

5 Private Lab

6 Toilets

7 CODE University

## Berlin Mitte Campus

### **Lower Ground Floor**

### Mitte Campus



1 Entrance & Community Desk

2 Volta
Community Space

Gallery
Community Space

**4** Toilets

# **Ground Floor**Mitte Campus